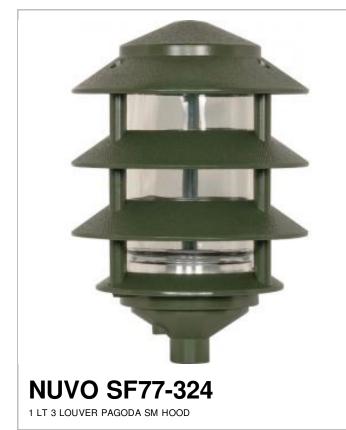

## SATCO" NUVO

Project Name

Location

Prepared By

Notes

GeneralStatusActiveFinishGreenStyleTraditionalNumber of Lamps1Height (in.)8.63Width (in.)6.13Indoor or Outdoor FixtureOutdoor

| Specifications   |                           |
|------------------|---------------------------|
| Base             | Medium                    |
| Bulb Type        | Incandescent              |
| Max Wattage      | 100W                      |
| Voltage          | 120V                      |
| Bulb Included    | No                        |
| Weight (lb.)     | 2.46                      |
| Fixture Type     | Post Lantern              |
| Fixture Material | Die-Cast Aluminum / Glass |
| Dimensions       |                           |