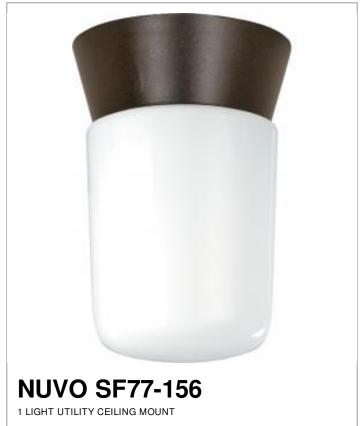

## SATCO NUVO

Project Name

Location

Prepared By

| General                   |           |
|---------------------------|-----------|
| Status                    | Active    |
| Finish                    | Bronzotic |
| Style                     | Utility   |
| Number of Lamps           | 1         |
| Height (in.)              | 8.00      |
| Width (in.)               | 4.25      |
| Indoor or Outdoor Fixture | Outdoor   |

| Specifications    |              |   |
|-------------------|--------------|---|
| Base              | Medium       |   |
| Bulb Type         | Incandescent | _ |
| Max Wattage       | 60           |   |
| Voltage           | 120V         |   |
| Bulb Included     | No           |   |
| Glass Description | White        | _ |
| Weight (lb.)      | 1.18         |   |
| Fixture Type      | Flush Mount  |   |
| Fixture Material  | Aluminum     |   |