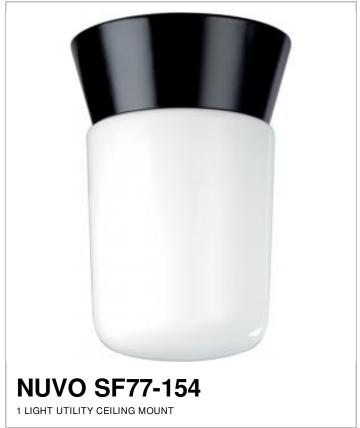

## SATCO NUVO

Project Name

Location

Prepared By

| General                   |         |
|---------------------------|---------|
| Status                    | Active  |
| Finish                    | Black   |
| Style                     | Utility |
| Number of Lamps           | 1       |
| Height (in.)              | 8.00    |
| Width (in.)               | 4.25    |
| Indoor or Outdoor Fixture | Outdoor |

| Specifications    |               |
|-------------------|---------------|
| Base              | Medium        |
| Bulb Type         | Incandescent  |
| Max Wattage       | 60            |
| Voltage           | 120V          |
| Bulb Included     | No            |
| Glass Description | White         |
| Weight (lb.)      | 1.18          |
| Fixture Type      | Flush Mount   |
| Fixture Material  | Glass / Metal |