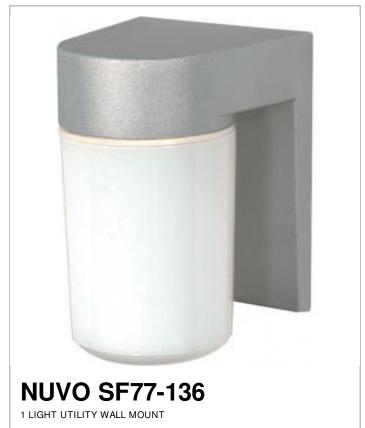

## SATCO NUVO

Project Name

Location

Notes

Prepared By

| General                   |                |
|---------------------------|----------------|
| Status                    | Active         |
| Finish                    | Satin Aluminum |
| Style                     | Utility        |
| Number of Lamps           | 1              |
| Height (in.)              | 8.00           |
| Width (in.)               | 4.75           |
| Extension (in.)           | 6.00           |
| Indoor or Outdoor Fixture | Outdoor        |