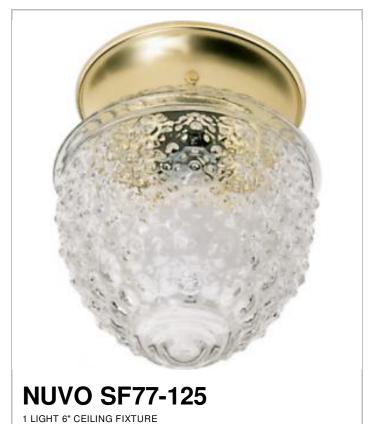

## SATCO NUVO

Project Name

Location

Prepared By

| General                   |                |
|---------------------------|----------------|
| Status                    | Active         |
| Finish                    | Polished Brass |
| Style                     | Traditional    |
| Number of Lamps           | 1              |
| Height (in.)              | 5.50           |
| Width (in.)               | 5.00           |
| Indoor or Outdoor Fixture | Indoor         |

| Specifications    |                 |
|-------------------|-----------------|
| Base              | Medium          |
| Bulb Type         | Incandescent    |
| Max Wattage       | 60              |
| Voltage           | 120V            |
| Bulb Included     | No              |
| Glass Description | Clear Pineapple |
| Weight (lb.)      | 1.78            |
| Fixture Type      | Flush Mount     |
| Fixture Material  | Clear Glass     |

| Compliance      |         |
|-----------------|---------|
| Safety Listing  | cULus   |
| Location Rating | Damp    |
| UL Application  | Ceiling |
| Energy Star     | No      |
| CA Prop 65      | Lead    |
| RoHS Compliant  | Yes     |