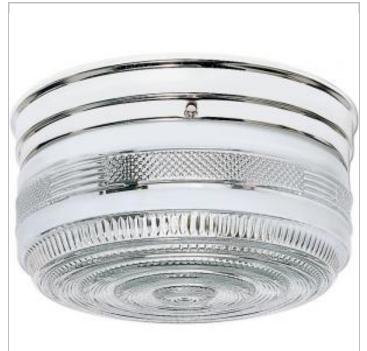

## **NUVO SF77-102**

2 LT LARGE FLUSH MOUNT DRUM

Notes

[www] 03-08-2021 01:43:29

| General                   |                 |
|---------------------------|-----------------|
| Status                    | Active          |
| Finish                    | Polished Chrome |
| Style                     | Traditional     |
| Number of Lamps           | 2               |
| Height (in.)              | 7.00            |
| Width (in.)               | 10.00           |
| Indoor or Outdoor Fixture | Indoor          |

| Specifications    |                 |
|-------------------|-----------------|
| Base              | Medium          |
| Bulb Type         | Incandescent    |
| Max Wattage       | 60              |
| Voltage           | 120V            |
| Bulb Included     | No              |
| Glass Description | Crystal & White |
| Weight (lb.)      | 5.38            |
| Fixture Type      | Flush Mount     |
| Fixture Material  | Steel           |