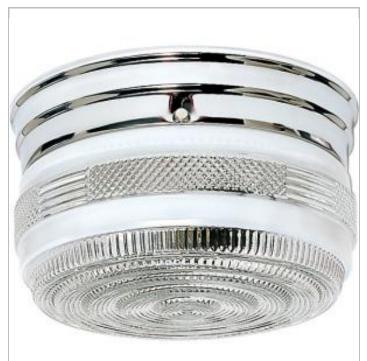

## SATCO NUVO

Project Name

Location

Prepared By

**NUVO SF77-101** 

2 LT MEDIUM FLUSH MOUNT DRUM

Notes

[www] 03-08-2021 01:43:29

| General                   |                 |
|---------------------------|-----------------|
| Status                    | Active          |
| Finish                    | Polished Chrome |
| Style                     | Traditional     |
| Number of Lamps           | 2               |
| Height (in.)              | 6.00            |
| Width (in.)               | 8.00            |
| Indoor or Outdoor Fixture | Indoor          |

| Specifications    |                 |
|-------------------|-----------------|
| Base              | Medium          |
| Bulb Type         | Incandescent    |
| Max Wattage       | 60              |
| Voltage           | 120V            |
| Bulb Included     | No              |
| Glass Description | Crystal & White |
| Weight (lb.)      | 3.46            |
| Fixture Type      | Flush Mount     |
| Fixture Material  | Steel           |