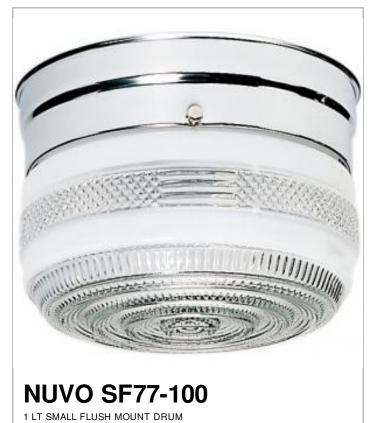

## SATCO NUVO

Project Name

Location

Prepared By

| General                   |                 |
|---------------------------|-----------------|
| Status                    | Active          |
| Finish                    | Polished Chrome |
| Style                     | Traditional     |
| Number of Lamps           | 1               |
| Height (in.)              | 5.00            |
| Width (in.)               | 6.00            |
| Indoor or Outdoor Fixture | Indoor          |

| Specifications    |                 |
|-------------------|-----------------|
| Base              | Medium          |
| Bulb Type         | Incandescent    |
| Max Wattage       | 60              |
| Voltage           | 120V            |
| Bulb Included     | No              |
| Glass Description | Crystal & White |
| Weight (lb.)      | 2.49            |
| Fixture Type      | Flush Mount     |
| Fixture Material  | Steel           |