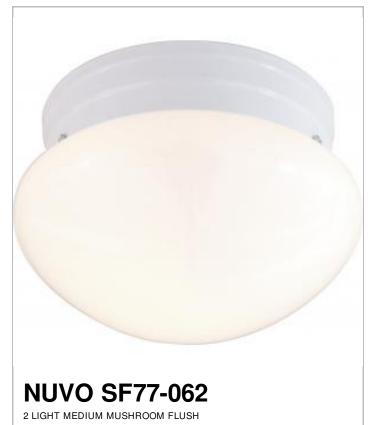

## SATCO NUVO

Project Name

Location

Prepared By

| General                   |             |
|---------------------------|-------------|
| Status                    | Active      |
| Finish                    | White       |
| Style                     | Traditional |
| Number of Lamps           | 2           |
| Height (in.)              | 6.00        |
| Width (in.)               | 9.50        |
| Indoor or Outdoor Fixture | Indoor      |

| Specifications    |              |
|-------------------|--------------|
| Base              | Medium       |
| Bulb Type         | Incandescent |
| Max Wattage       | 60           |
| Voltage           | 120V         |
| Bulb Included     | No           |
| Glass Description | White        |
| Weight (lb.)      | 2.18         |
| Fixture Type      | Flush Mount  |
| Fixture Material  | Steel        |