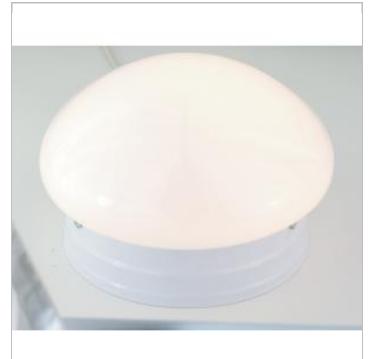

## SATCO NUVO

Project Name

ocation Prepared By

**NUVO SF77-060** 

1 LIGHT SMALL MUSHROOM FLUSH

Notes

[www] 03-22-2021 04:50:59

| General                   |             |
|---------------------------|-------------|
| Status                    | Active      |
| Finish                    | White       |
| Style                     | Traditional |
| Number of Lamps           | 1           |
| Height (in.)              | 5.00        |
| Width (in.)               | 7.50        |
| Indoor or Outdoor Fixture | Indoor      |