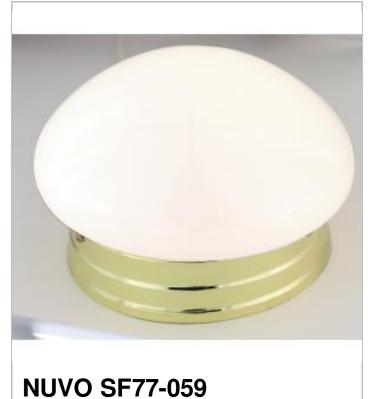

## **SATCO** NUVO

Project Name

Location

Prepared By

| General                   |                |
|---------------------------|----------------|
| Status                    | Active         |
| Finish                    | Polished Brass |
| Style                     | Traditional    |
| Number of Lamps           | 1              |
| Height (in.)              | 5.00           |
| Width (in.)               | 7.50           |
| Indoor or Outdoor Fixture | Indoor         |

| Specifications    |              |
|-------------------|--------------|
| Base              | Medium       |
| Bulb Type         | Incandescent |
| Max Wattage       | 60           |
| Voltage           | 120V         |
| Bulb Included     | No           |
| Glass Description | White        |
| Weight (lb.)      | 1.56         |
| Fixture Type      | Flush Mount  |
| Fixture Material  | Steel        |

## **Additional Information**

Warranty

1 Year Limited - Fixtures

Notes

1 LIGHT SMALL MUSHROOM FLUSH

[www] 03-08-2021 01:43:29