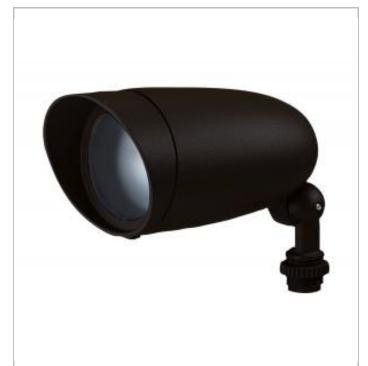

## **NUVO SF76-646**

1 LIGHT PAR20 LANDSCAPE FLOOD

Notes

[www] 10-04-2021 00:36:20

| General                   |             |
|---------------------------|-------------|
| Status                    | Active      |
| Fixture Type              | Flood Light |
| Finish                    | Dark Bronze |
| Number of Lamps           | 1           |
| Height (in.)              | 3.90        |
| Width (in.)               | 2.75        |
| Length (in.)              | 6.25        |
| Indoor or Outdoor Fixture | Outdoor     |