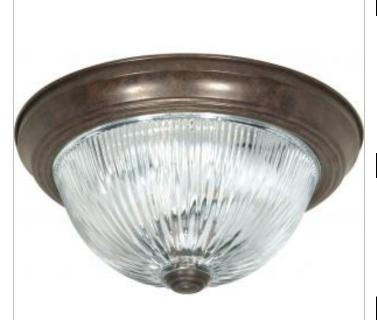

# NUVO SF76-606

2 LIGHT 11" FLUSH MOUNT

Notes

[www] 09-21-2020 03:40:1

| General         |             |
|-----------------|-------------|
| Status          | Active      |
| Finish          | Old Bronze  |
| Style           | Traditional |
| Number of Lamps | 2           |
| Height (in.)    | 5.00        |
| Width (in.)     | 11.25       |

# SpecificationsBaseMediumBulb TypeIncandescentMax Wattage60Bulb IncludedNoGlass DescriptionClear RibbedFixture TypeFlush MountFixture MaterialFrosted Glass

| Compliance      |         |
|-----------------|---------|
| Safety Listing  | cULus   |
| Location Rating | Damp    |
| UL Application  | Ceiling |
| Energy Star     | No      |
| CA Prop 65      | Lead    |
| RoHS Compliant  | Yes     |