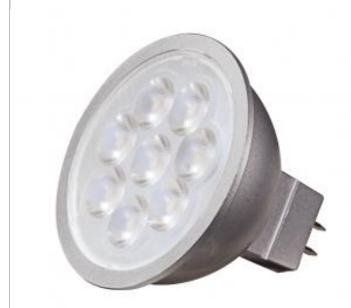

## **SATCO S9494**

6.5MR16/LED/25'/50K/12V

Notes

General Status Active Watts 6.5 Incandescent Equivalent 50 Volts 12V Shape MR16 Bi Pin GU5.3 Base ANSI Base GU5.3 Finish Silver Back CCT (Kelvin) 5000 Temperature Natural Light CRI 80 Lumens 500 Beam Spread 25 Yes - Dimmable Dimmable Hours Rated 25000 Lamp Type MR Technology LED Electrical CBCP 2325 2325 Candlepower Power Factor 0.93 -25C (-13F) to a maximum of +45C **Operating Temperature** (+113F) Physical MOL 1.78 MOD 2 Lensed Lamp Lensed Additional Information Rated For Enclosed Fixture Yes Warranty 5 Year Limited - 10 hr per day Compliance cULus Safety Listing Location Rating Damp Energy Star No California Status Lawful for sale in California Nevada Status Lawful for sale in Nevada **RoHS** Compliant Yes SDS Sheet LED\_Lamp