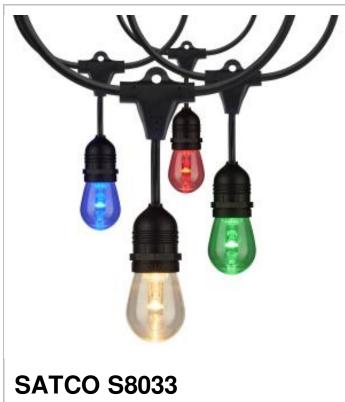

## SATCO' NUVO

Project Name

Location

Prepared By

48FT/LED/SL/S14/IRR/RGBW/12V

Notes

wwwj 06-27-2022 00:45:39

| General                   |                                               |
|---------------------------|-----------------------------------------------|
| Status                    | Active                                        |
| Finish                    | Black                                         |
| Wattage                   | 15W                                           |
| CCT (Kelvin)              | 2700K-5000K                                   |
| Color Temperature         | Tunable White                                 |
| Length (in.)              | 576.00                                        |
| Indoor or Outdoor Fixture | Indoor and Outdoor                            |
| Specifications            |                                               |
| Technology                | LED                                           |
| Rated Hours               | 15000                                         |
| Voltage                   | 12V                                           |
| Dimmable                  | Yes-Dimmable                                  |
| Dimming Note              | Dimmable only via remote                      |
| Weight (lb.)              | 5.42                                          |
| Fixture Material          | PVC                                           |
| Fixture Type              | String Light                                  |
| Max. Connectable Units    | 3                                             |
| Operating Temperature     | -20C (-4F) to a maximum of +60 (+140F)        |
| Dimensions                |                                               |
| Wire Length               | 576 in.                                       |
| Compliance                |                                               |
| Safety Listing            | cETLus - Listed                               |
| Location Rating           | Wet                                           |
| Energy Star               | No                                            |
| California Prop 65        | Lead                                          |
| RoHS Compliant            | Yes                                           |
| FCC Compliant             | Yes                                           |
| Additional Information    |                                               |
| Additional Information    | Connect up to 144 feet; 3 sets<br>LED strands |
| Includes                  | Infrared Remote                               |
| Warranty                  | 3 Year Limited                                |
|                           |                                               |