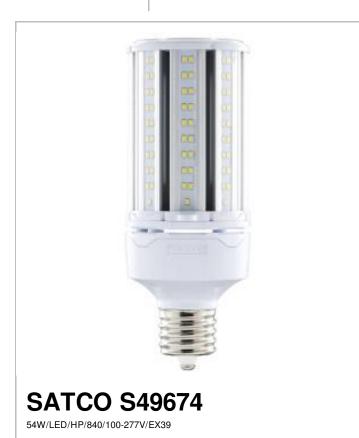

## SATCO NUVO

Project Name

Prepared By

Notes

| General                    |                                              |
|----------------------------|----------------------------------------------|
| Status                     | Active                                       |
| Watts                      | 54W                                          |
| HID Equivalent             | 250W                                         |
| Volts                      | 100V-277V                                    |
| Shape                      | Corncob                                      |
| Base                       | Extended Mogul                               |
| ANSI Base                  | EX39                                         |
| CCT (Kelvin)               | 4000K                                        |
| Temperature                | Cool White                                   |
| CRI                        | 80                                           |
| Lumens                     | 7398L                                        |
| Beam Spread                | 300                                          |
| Dimmable                   | Non-Dimmable                                 |
| Hours Rated                | 35000                                        |
| Lamp Type                  | LED HID                                      |
| Technology                 | LED                                          |
| Min Compartment Size       | Length: 8 in. Width: 8 in. Height: 15.75 in. |
| Ballasting Requirements    | Ballast Bypass                               |
| Electrical                 |                                              |
| Operating Frequency        | 50/60 Hz                                     |
| Power Factor               | >0.9                                         |
| Burning Position           | Base Up, Base Down, or<br>Horizontal         |
| Surge Protection           | Built-in surge protection - 3KV              |
| Operating Temperature      | -30C (-22F) to a maximum of +65C (+149F)     |
| Physical                   |                                              |
| MOL                        | 8.78                                         |
| MOD                        | 3.35                                         |
| Lens Finish                | Clear                                        |
| Lens Material              | Polycarbonate (PC)                           |
| Housing Color              | White                                        |
| Photocell                  | No                                           |
| Weight (lb.)               | 1.90                                         |
| Additional Information     |                                              |
| Rated For Enclosed Fixture | Yes                                          |
| IP Rating                  | IP65                                         |
| Warranty                   | 3 Year Limited                               |
| Ormalianas                 |                                              |
| Compliance                 |                                              |
| Safety Listing             | cULus Classified; cULus Listed               |
| Location Rating            | Damp                                         |
| Energy Star                | No                                           |
| RoHS Compliant             | Yes                                          |
| FCC Compliant              | Yes                                          |
|                            |                                              |