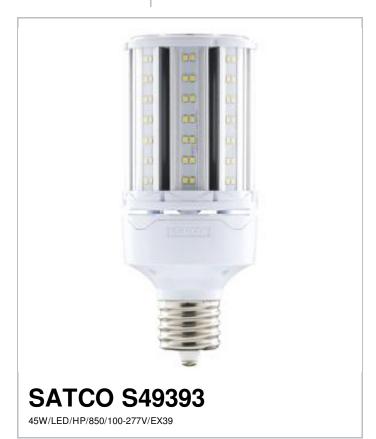

## Notes

| General                    |                                           |
|----------------------------|-------------------------------------------|
| Status                     | Active                                    |
| Watts                      | 45W                                       |
| HID Equivalent             | 175W                                      |
| Volts                      | 100V-277V                                 |
| Shape                      | Corncob                                   |
| Base                       | Extended Mogul                            |
| ANSI Base                  | EX39                                      |
| CCT (Kelvin)               | 5000K                                     |
| Temperature                | Natural Light                             |
| CRI                        | 80                                        |
| Lumens                     | 6210L                                     |
| Beam Spread                | 300                                       |
| Dimmable                   | Non-Dimmable                              |
| Hours Rated                | 35000                                     |
| Lamp Type                  | LED HID                                   |
| Technology                 | LED                                       |
| Min Compartment Size       | Length: 8 in. Width: 8 in. Height: 11 in. |
| Ballasting Requirements    | Ballast Bypass                            |
| Electrical                 |                                           |
| Operating Frequency        | 50/60 Hz                                  |
| Power Factor               | >0.9                                      |
| Burning Position           | Base Up, Base Down, or<br>Horizontal      |
| Surge Protection           | Built-in surge protection - 3KV           |
| Operating Temperature      | -30C (-22F) to a maximum of +65C (+149F)  |
| Physical                   |                                           |
| MOL                        | 8.06                                      |
| MOD                        | 3.35                                      |
| Lens Finish                | Clear                                     |
| Lens Material              | Polycarbonate (PC)                        |
| Housing Color              | White                                     |
| Photocell                  | No                                        |
| Weight (lb.)               | 1.70                                      |
| Additional Information     |                                           |
| Rated For Enclosed Fixture | Yes                                       |
| IP Rating                  | IP65                                      |
| Warranty                   | 3 Year Limited                            |
| Compliance                 |                                           |
| Safety Listing             | cULus Classified; cULus Listed            |
| Location Rating            | Damp                                      |
| Energy Star                | No                                        |
| RoHS Compliant             | Yes                                       |
| FCC Compliant              | Yes                                       |
|                            |                                           |