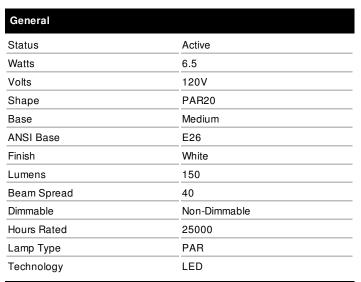

## **SATCO S39188**

6.5PAR20/LED/40'/AMBER

Notes

[www] 03-22-2021 04:50:5

| Electrical            |                                          |
|-----------------------|------------------------------------------|
| Operating Frequency   | 60 Hz                                    |
| CBCP                  | 215                                      |
| Candlepower           | 215                                      |
| Power Factor          | 0.96                                     |
| Operating Temperature | -25C (-13F) to a maximum of +45C (+113F) |