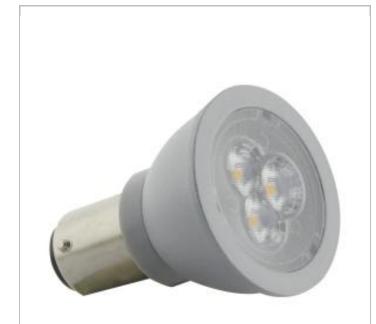

## **SATCO S29005**

3WLED/GBF/ELEVATOR/12V AC/DC

Notes

www] 03-01-2021 00:54:1

| General        |                        |
|----------------|------------------------|
| Status         | Active                 |
| Watts          | 3                      |
| HID Equivalent | 20                     |
| Volts          | 12                     |
| Shape          | ALR12                  |
| Base           | Bayonet Double Contact |
| ANSI Base      | BA15d                  |
| Finish         | Silver                 |
| CCT (Kelvin)   | 3000                   |
| Temperature    | Warm White             |
| CRI            | 80                     |
| Lumens         | 220                    |
| Beam Spread    | 31                     |
| Dimmable       | Non-Dimmable           |
| Hours Rated    | 15000                  |
| Lamp Type      | MR11                   |
| Technology     | LED                    |

| Physical      |        |
|---------------|--------|
| MOL           | 1.77   |
| MOD           | 1.38   |
| Housing Color | Silver |

|  | mation |
|--|--------|
|  |        |
|  |        |

Warranty 3 Year Limited - 10 hr per day