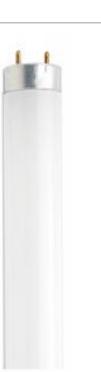

## **SATCO' NUVO**

Project Name

Location

Prepared By

| General           |                               |
|-------------------|-------------------------------|
| Status            | Active                        |
| Watts             | 30                            |
| Shape             | Т8                            |
| Base              | Medium Bi Pin                 |
| ANSI Base         | G13                           |
| CCT (Kelvin)      | 4100                          |
| CRI               | 62                            |
| Lumens            | 2100                          |
| Beam Spread       | 360                           |
| Hours Rated       | 20000                         |
| Lamp Type         | Linear                        |
| Technology        | Fluorescent                   |
| Physical          |                               |
| MOL               | 35.22                         |
| MOD               | 1.04                          |
| Compliance        |                               |
| California Status | Lawful for sale in California |

SDS Sheet

Linear\_Fluorescent\_Lamp

**SATCO S26517** F30T8/CW

Notes

[www] 01-28-2021 11:42:0

Copyright 2020 Satco Products, Inc. All Rights Reserved

For More Information Visit: <u>https://www.satco.com/</u>