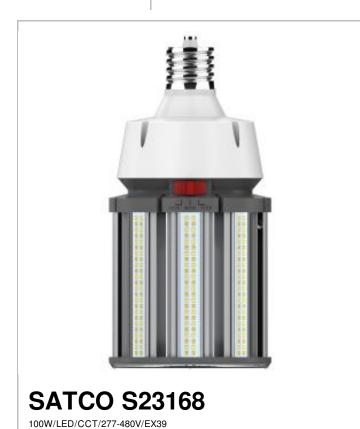

## SATCO NUVO

Project Name

Prepared By

Notes

| General                    |                                                     |
|----------------------------|-----------------------------------------------------|
| Status                     | Active                                              |
| Watts                      | 100W                                                |
| Volts                      | 277V-480V                                           |
| Shape                      | Corncob                                             |
| Base                       | Mogul Extended                                      |
| ANSI Base                  | EX39                                                |
| Finish                     | White                                               |
| CCT (Kelvin)               | 3000K/4000K/5000K                                   |
| Temperature                | Warm to Cool White                                  |
| CRI                        | 80                                                  |
| Lumens                     | 13000L/14000L/13500L                                |
| Beam Spread                | 300                                                 |
| Dimmable                   | Yes-Dimmable                                        |
| Hours Rated                | 50000                                               |
| Lamp Type                  | Corncob                                             |
| Technology                 | LED                                                 |
| Min Compartment Size       | Length: 9.84 in. Width: 9.84 in.                    |
| Ballasting Requirements    | Ballast Bypass                                      |
| Electrical                 |                                                     |
| Operating Frequency        | 50/60 Hz                                            |
| Dimming Note               | ONLY Dimmable Via Sensor Port                       |
| Physical                   |                                                     |
| MOL                        | 10.46                                               |
| MOD                        | 5.12                                                |
| Photocell or Sensor        | Optional                                            |
| Additional Information     |                                                     |
| Rated For Enclosed Fixture | Yes                                                 |
| Warranty                   | 5 Year Limited - Hi-Pro                             |
| Compliance                 |                                                     |
| Safety Listing             | cULus - Classified; cRUus -<br>Recognized Component |
| Location Rating            | Damp                                                |
| Energy Star                | No                                                  |
| DLC Approved               | Yes                                                 |
| DLC ID                     | 0.5110400                                           |
| 220.5                      | S-FUS4GO                                            |