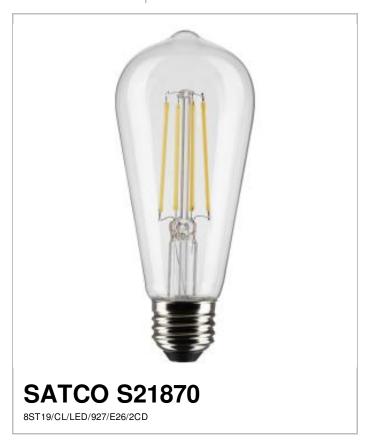

## SATCO NUVO

Project Name

Prepared By

| Notes  |  |  |  |
|--------|--|--|--|
| 110103 |  |  |  |

| Status                  | Active       |  |
|-------------------------|--------------|--|
| Watts                   | 8W           |  |
| Incandescent Equivalent | 60W          |  |
| Volts                   | 120V         |  |
| Shape                   | ST19         |  |
| Base                    | Medium       |  |
| ANSI Base               | E26          |  |
| Finish                  | Clear        |  |
| CCT (Kelvin)            | 2700K        |  |
| Temperature             | Warm White   |  |
| CRI                     | 90           |  |
| Lumens                  | 800L         |  |
| Beam Spread             | 300          |  |
| Dimmable                | Yes-Dimmable |  |
| Hours Rated             | 15000        |  |
| Lamp Type               | ST           |  |
| Technology              | LED          |  |