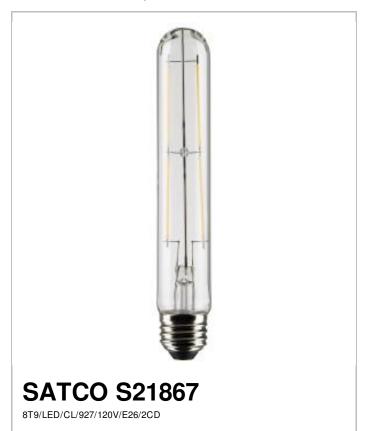

## SATCO NUVO Project Name Prepared By

| General                 |              |
|-------------------------|--------------|
| Status                  | Active       |
| Watts                   | 8W           |
| Incandescent Equivalent | 60W          |
| Volts                   | 120V         |
| Shape                   | Т9           |
| Base                    | Medium       |
| ANSI Base               | E26          |
| Finish                  | Clear        |
| CCT (Kelvin)            | 2700K        |
| Temperature             | Warm White   |
| CRI                     | 90           |
| Lumens                  | 800L         |
| Beam Spread             | 300          |
| Dimmable                | Yes-Dimmable |
| Hours Rated             | 15000        |
| Lamp Type               | Tubular      |
| Technology              | LED          |