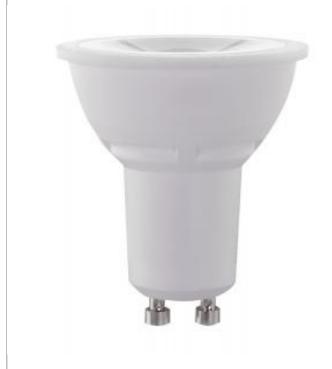

## **SATCO S21743**

6.5MR16/LED/3K/40D/GU10/2PK

Notes

General Status Active Watts 6.5 50 Incandescent Equivalent Volts 120V Shape MR16 Bi Pin GU10 Base ANSI Base GU10 Finish Clear CCT (Kelvin) 3000 Temperature Warm White CRI 84 Lumens 500 Beam Spread 40 Dimmable Yes - Dimmable Hours Rated 25000 Lamp Type MR Technology LED Electrical CBCP 750 0.7 Power Factor -20C (-4F) to a maximum of +45C **Operating Temperature** (+113F) Physical MOL 2.20 MOD 1.97 Lensed Lensed Lamp Housing Color White Additional Information Rated For Enclosed Fixture Yes Warranty 3 Year Limited Compliance cULus Safety Listing Location Rating Damp Energy Star Yes ES Unique ID ESID-2348474 **CEC** Status Non-Compliant **RoHS** Compliant Yes SDS Sheet LED\_Lamp