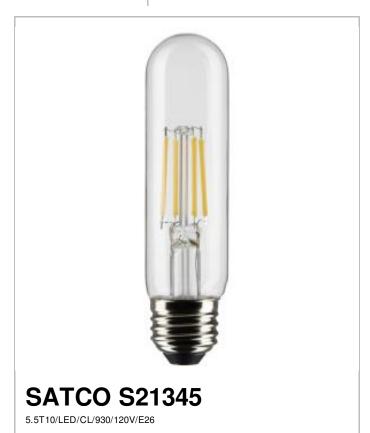

## SATCO NUVO

Project Name

Prepared By

Notes

| th coupon code 5PDF        |                                         |
|----------------------------|-----------------------------------------|
| General                    |                                         |
| Status                     | Active                                  |
| Watts                      | 5.5W                                    |
| Volts                      | 120V                                    |
| Shape                      | T10                                     |
| Base                       | Medium                                  |
| ANSI Base                  | E26                                     |
| Finish                     | Clear                                   |
| CCT (Kelvin)               | 3000K                                   |
| Temperature                | Warm White                              |
| CRI                        | 90                                      |
| Lumens                     | 450L                                    |
| Beam Spread                | 300                                     |
| Dimmable                   | Yes-Dimmable                            |
| Hours Rated                | 15000                                   |
| Technology                 | LED                                     |
| Electrical                 |                                         |
| Operating Frequency        | 60 Hz                                   |
| Power Factor               | >0.7                                    |
| Operating Temperature      | -20C (-4F) to a maximum of +45C (+113F) |
| Physical                   |                                         |
| MOL                        | 5.00                                    |
| MOD                        | 1.25                                    |
| Weight (lb.)               | 0.062                                   |
| Additional Information     |                                         |
| Rated For Enclosed Fixture | Yes                                     |
| Warranty                   | 3 Year Limited                          |
| Compliance                 |                                         |
| Safety Listing             | cETLus                                  |
| L C D C                    | 147.1                                   |