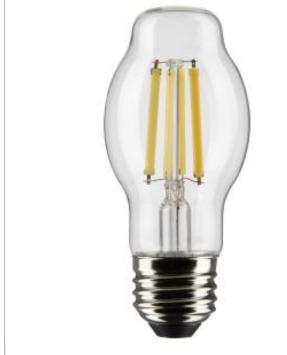

## SATCO' NUVO

Project Name

Location

Prepared By

**SATCO S21335** 8BT15/CL/LED/940/120V

Notes

General Status Active Watts 8W 120V Volts Shape BT15 Base Medium E26 ANSI Base Clear Finish CCT (Kelvin) 4000K Temperature Cool White CRI 90 Lumens 800L Beam Spread 300 Dimmable Yes-Dimmable Hours Rated 15000 Technology LED Electrical **Operating Frequency** 60 Hz Power Factor >0.7 -20C (-4F) to a maximum of +45C **Operating Temperature** (+113F) Physical MOL 4.06 MOD 1.81 0.055 Weight (lb.) Additional Information Rated For Enclosed Fixture Yes Warranty 3 Year Limited Compliance cETLus Safety Listing Location Rating Wet Energy Star Pending CA T20 / T24 Rationale T20 Listed Lawful for sale in California California Status Title 20 / 24 Status Lawful for sale