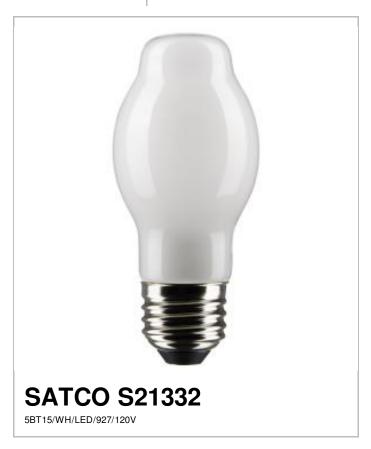

## SATCO NUVO

Project Name

Prepared By

| Ν | otes |  |
|---|------|--|
|   |      |  |

| General               |                                         |
|-----------------------|-----------------------------------------|
| Status                | Active                                  |
| Watts                 | 5W                                      |
| Volts                 | 120V                                    |
| Shape                 | BT15                                    |
| Base                  | Medium                                  |
| ANSI Base             | E26                                     |
| Finish                | White                                   |
| CCT (Kelvin)          | 2700K                                   |
| Temperature           | Warm White                              |
| CRI                   | 90                                      |
| Lumens                | 450L                                    |
| Beam Spread           | 320                                     |
| Dimmable              | Yes-Dimmable                            |
| Hours Rated           | 15000                                   |
| Technology            | LED                                     |
| Electrical            |                                         |
| Operating Frequency   | 60 Hz                                   |
| Power Factor          | >0.7                                    |
| Operating Temperature | -20C (-4F) to a maximum of +45C (+113F) |