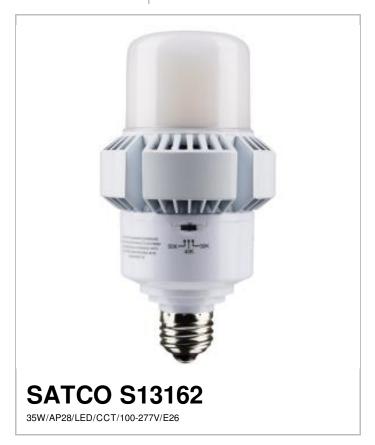

## SATCO NUVO

Project Name

Prepared By

| iai ocupon ocuc oi Bi |                                                                                                                       |
|-----------------------|-----------------------------------------------------------------------------------------------------------------------|
| General               |                                                                                                                       |
| Status                | Active                                                                                                                |
| Watts                 | 35W/17W                                                                                                               |
| Volts                 | 100V-277V                                                                                                             |
| Shape                 | AP28                                                                                                                  |
| Base                  | Medium                                                                                                                |
| ANSI Base             | E26                                                                                                                   |
| Finish                | White                                                                                                                 |
| CCT (Kelvin)          | 3000K/4000K/5000K                                                                                                     |
| Temperature           | Warm to Cool White                                                                                                    |
| CRI                   | 80                                                                                                                    |
| Lumens                | 4550L/2380L                                                                                                           |
| Beam Spread           | 290                                                                                                                   |
| Dimmable              | Yes-Dimmable                                                                                                          |
| Hours Rated           | 50000                                                                                                                 |
| Lamp Type             | Туре А                                                                                                                |
| Technology            | LED                                                                                                                   |
| Min Compartment Size  | Length: 6 in. Width: 6 in. Height: 8.5 in.                                                                            |
| Electrical            |                                                                                                                       |
| Operating Frequency   | 50/60 Hz                                                                                                              |
| Dimming Note          | Only dimmable through wattage selection switch on lamp. NOT dimmable with wall dimmers or any other dimming controls. |
| Burning Position      | Base Up, Base Down, or<br>Horizontal                                                                                  |
| Surge Protection      | Built-in surge protection - 2.5KV                                                                                     |
| Physical              |                                                                                                                       |
| MOL                   | 6.26                                                                                                                  |
| MOD                   | 3.39                                                                                                                  |
| Housing Color         | Gray                                                                                                                  |