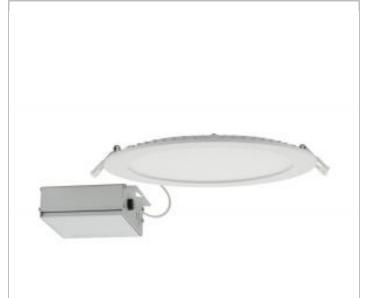

## **SATCO S11828**

24WLED/DW/EL/8/CCT-SEL/RND/RD

Notes

[www] 10-26-2020 00:08:

| Specifications        |                                         |  |  |
|-----------------------|-----------------------------------------|--|--|
| Technology            | LED                                     |  |  |
| CRI                   | 90                                      |  |  |
| Beam Angle            | 108                                     |  |  |
| Rated Hours           | 50000                                   |  |  |
| Operating Temperature | -20C (-4F) to a maximum of +45C (+113F) |  |  |
| Dimmable              | Yes - Dimmable                          |  |  |
| IC Rated              | Yes                                     |  |  |
| Sloped Ceiling        | No                                      |  |  |