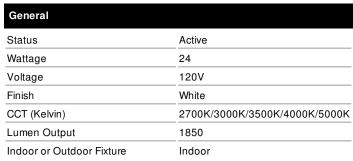

## **SATCO S11828**

24WLED/DW/EL/8/CCT-SEL/RND/RD

Notes

[www] 10-26-2020 00:08:

| Specifications        |                                         |  |  |
|-----------------------|-----------------------------------------|--|--|
| Technology            | LED                                     |  |  |
| CRI                   | 90                                      |  |  |
| Beam Angle            | 108                                     |  |  |
| Rated Hours           | 50000                                   |  |  |
| Operating Temperature | -20C (-4F) to a maximum of +45C (+113F) |  |  |
| Dimmable              | Yes - Dimmable                          |  |  |
| IC Rated              | Yes                                     |  |  |
| Sloped Ceiling        | No                                      |  |  |