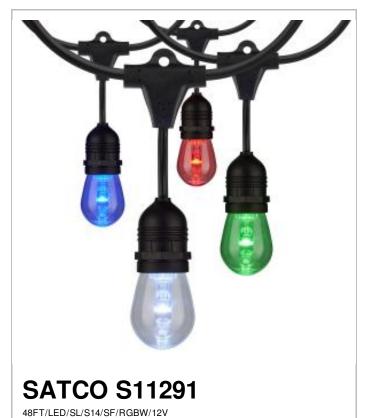

## Notes

| w.BulbAmerica.com<br>vith coupon code 5PDF |                                         |
|--------------------------------------------|-----------------------------------------|
| General                                    |                                         |
| Status                                     | Active                                  |
| Finish                                     | Black                                   |
| Wattage                                    | 15W                                     |
| CCT (Kelvin)                               | 2700K-5000K                             |
| Color Temperature                          | Tunable White                           |
| Length (in.)                               | 576.00                                  |
| Width (in.)                                | 1.77                                    |
| Height (in.)                               | 7.48                                    |
| Indoor or Outdoor Fixture                  | Indoor and Outdoor                      |
| Smart Product Info                         |                                         |
| IOT Enabled                                | Yes                                     |
| Voice Assistants Supported                 | Siri; Alexa; Hey Google;<br>SmartThings |
| Specifications                             |                                         |
| Technology                                 | LED                                     |
| Rated Hours                                | 15000                                   |
| Voltage                                    | 120V                                    |
| Dimmable                                   | Yes-Dimmable                            |
| Dimming Note                               | Dimmable only with Starfish App         |
| Operating Temperature                      | -20C (-4F) to a maximum of +60 (+140F)  |
| Weight (lb.)                               | 5.35                                    |
| Fixture Material                           | PVC                                     |
| Fixture Type                               | String Light                            |
| Max. Connectable Units                     | 3                                       |
| Dimensions                                 |                                         |
| Wire Length                                | 576 in.                                 |
| Compliance                                 |                                         |
| Safety Listing                             | cETLus - Listed                         |
| Location Rating                            | Wet                                     |
| Energy Star                                | No                                      |
| California Prop 65                         | Lead                                    |
| RoHS Compliant                             | Yes                                     |
| FCC Compliant                              | Yes                                     |