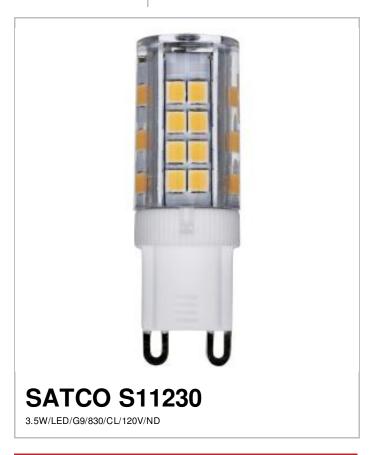

## SATCO NUVO

Project Name

Prepared By

Notes

| Status                  | Active         |
|-------------------------|----------------|
| Watts                   | 3.5W           |
| Incandescent Equivalent | 35W            |
| Volts                   | 120V           |
| Shape                   | T4             |
| Base                    | G9 Double Loop |
| ANSI Base               | G9             |
| Finish                  | Clear          |
| CCT (Kelvin)            | 3000K          |
| Temperature             | Soft White     |
| CRI                     | 80             |
| Lumens                  | 330L           |
| Beam Spread             | 300            |
| Dimmable                | Non-Dimmable   |
| Hours Rated             | 25000          |
| Lamp Type               | LED            |
| Technology              | LED            |