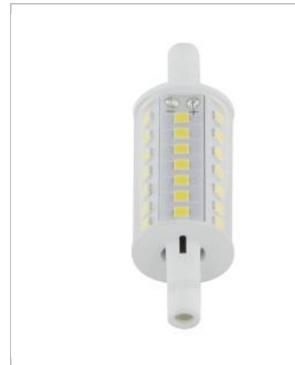

## **SATCO S11220**

6W/LED/T3/78MM/830/120V/D R7S

Notes

www] 09-27-2021 00:19:10

| Status                  | Active                       |
|-------------------------|------------------------------|
| Watts                   | 6W                           |
| Incandescent Equivalent | 40W                          |
| HID Equivalent          | 75W                          |
| Volts                   | 120V                         |
| Shape                   | Т3                           |
| Base                    | Double Contact Recessed Base |
| ANSI Base               | R7S                          |
| Finish                  | Clear                        |
| CCT (Kelvin)            | 3000                         |
| Temperature             | Warm White                   |
| CRI                     | 80                           |
| Lumens                  | 600L                         |
| Beam Spread             | 200                          |
| Dimmable                | Yes-Dimmable                 |
| Hours Rated             | 15000                        |
| Lamp Type               | J-Type                       |
| Technology              | LED                          |
| Electrical              |                              |
| Operating Frequency     | 60 Hz                        |