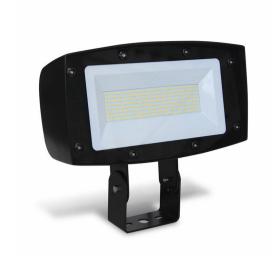

## FL150-NW-G1-T-FL-8-BZ

LED, 150W, 4000K, Wide Flood Optics, Textured Dark Bronze - 112 Im/W

The Philips Keene LED Floodlights offer energy saving LED technology for long life and reduced maintenance. Versatile and stylish with five different sizes to choose from provides application flexibility for ground mount, wall mount, or pole mount installations. Ideal for sign lighting, building facades, security lighting, and general purpose floodlighting applications.