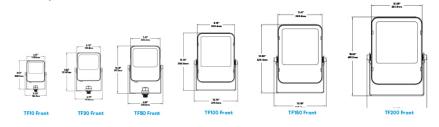

## Illuminate with style

The Keene LED Slim Flood is your best value for discreet and modern design on your floodlighting projects. Versatile and stylish with six different sizes to choose from, Slim Flood provides application flexibility for ground, wall, or pole mount installations. Ideal for sign lighting, building facades, security lighting, and general purpose floodlighting applications. The discreet low profile design will not interfere with your landscape layouts.

• IP65 rated.

| Orde                    | Ordering guide example: TF200-NW-G1-Y-FL-8-B                      |                             |                  |                                                                        |                    |              |             |  |
|-------------------------|-------------------------------------------------------------------|-----------------------------|------------------|------------------------------------------------------------------------|--------------------|--------------|-------------|--|
| Luminsire               |                                                                   | LED Color                   | Generation<br>G1 | Mounting                                                               | Distribution<br>FL | Voltage<br>8 | Anish<br>BZ |  |
| TF10<br>TF30<br>TF50    | LED Sim Flood 10W<br>LED Sim Flood 30W<br>LED Sim Flood 50W       | NW Nastal White4000K, BOCRI | G1 Generation 1  | K <sup>4</sup> Knuckle Mount (%' NPS male) &<br>Yoke Mount combination | FL Flood           | 8 120-277VAC | BZ Bronze   |  |
| TF100<br>TF150<br>TF200 | LED Silm Flood 100W<br>LED Silm Flood 150W<br>LED Silm Flood 200W |                             |                  | Y <sup>2</sup> Yoke Mount only                                         |                    |              |             |  |