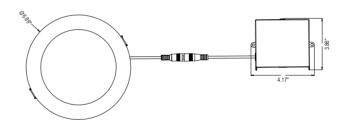

## **MOUNTING:**

Cut hole in ceiling and snap fixture in opening with attached spring clips.

2" above ceiling clearance required for driver.

Cut out-4 1/4"/6- 1/4"

Please be noted that the JBox is larger than other brands.