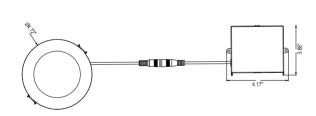

## **MOUNTING:**

Cut hole in ceiling and snap fixture in opening with attached spring clips.

2" above ceiling clearance required for driver.

Cut out-4 1/4"/6- 1/4"

Please be noted that the JBox is larger than other brands.