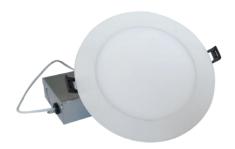

## Features:

- Round durable aluminum body
- White polycarbonate diffuser lens
- Suitable for damp locations
- 3 years warranty

## **MOUNTING:**

Cut hole in ceiling and snap fixture in opening with attached spring clips.

2" above ceiling clearance required for driver.

Cut out-4 1/4"/6- 1/4"

Please be noted that the JBox is larger than other brands.