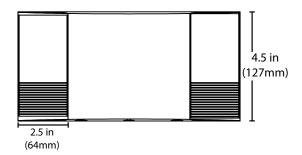

# **Product Description**

The EML4 LED emergency light combines a low-profile, standard design in an affordable package. The EML4 Series is available in white and offers universal mounting, a test button with AC indicator, and damp location listing. With fully adjustable heads, the EML4 Series complements any design application.

### Construction

- Injection molded thermoplastic ABS housing.
- UL-94v-0 Flame rating Flame Retardant
- · Adjustable heads for aiming light where required
- Head tilt: +45°/-10°
- Head rotation: ±30°
- Damp location rated
- Operating temperature: 32°F 104°F (0°C 40°C)