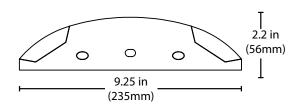

### Construction

- Injection molded thermoplastic ABS housing.
- UL-94v-0 Flame rating Flame Retardant
- · Adjustable heads for aiming light where required
- Head tilt: +45°/-10°
- Head rotation: ±30°
- Damp location rated
- Operating temperature: 32°F 104°F (0°C 40°C)

### Mounting and installation

- Easy installation into a standard junction box or conduit
- Mounting plate secures to the wall first for ease of wiring and installation