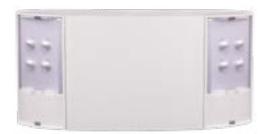

# **Product Description**

The EML4 LED emergency light combines a low-profile, standard design in an affordable package. The EML4 Series is available in white and offers universal mounting, a test button with AC indicator, and damp location listing. With fully adjustable heads, the EML4 Series complements any design application.

### Construction

- Injection molded thermoplastic ABS housing.
- UL-94v-0 Flame rating Flame Retardant
- · Adjustable heads for aiming light where required
- Head tilt: +45°/-10°
- Head rotation: ±30°
- Damp location rated
- Operating temperature: 32°F 104°F (0°C 40°C)

### **Optical System**

• Precision engineered Prismatic Lens

### **Finish**

• White unpainted ABS Plastic