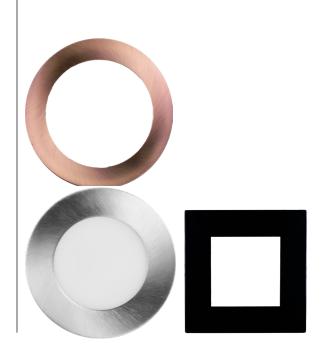

# **DLE-TR**

### COLOR TRIM ACCESSORY FOR DLE

## **Product Description**

The color trims gives an additional decorative element to the DLE fixtures. Available for both round and square fixtures, the simple tab system attaches the trim on to the face of the DLE3, DLE4, DLE6, or DLE8 fixture.

#### Construction

- Stamped steel
- · Available in round and square

#### Finish

- Aged Copper plating
- Brushed Nickel plating
- Black powder coat

#### Installation

• Align to face of fixture and bend tabs to secure.





| Ordering Information         |                                     | Example: DLE6-TR-NK |
|------------------------------|-------------------------------------|---------------------|
| Size                         |                                     | Color Trim          |
| DLE3-TR (3" diameter)        | Blank (Round)                       | AC (Aged Copper)    |
| <b>DLE4-TR</b> (4" diameter) | <b>SQ</b> (Square - 4" and 6" only) | BK (Black)          |
| DLE6-TR (6" diameter)        |                                     | NK (Brushed Nickel) |
| DLE8-TR (8" diameter)        |                                     |                     |
|                              |                                     |                     |

Specifications and dimensions subject to change witho