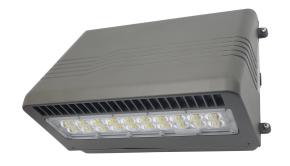

### **Product Dimensions**

Item Dimensions (in) (W) 14.37 (H) 8.31 (D) 9.22

### Fixture Characteristics

Shape Rectangle
Number of Lights 1 - Light
Mounting Wall
Use Location Outdoor