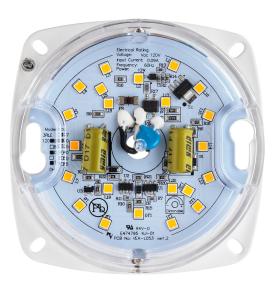

#### SALE on Sunlite @ www.BulbAmerica.com take additional 5% Off with coupon code 5PDF

Sunlite's LED light engines allow you to convert your existing light fixtures into state of the art LED fixtures. Take advantage of their high lumen output and energy saving LEDs while producing an even light spread. The Sunlite LED light engines are suitable for most fixtures and are available in a wide range of sizes and color temperatures.

#### **General Characteristics**

| Fixture Life Hours      | 250   |
|-------------------------|-------|
| Bulb Type               | Integ |
| Material                | Met   |
| Lens Finnish            | Clea  |
| Finish                  | Whi   |
| Life (based on 3hr/day) | 22.8  |
| Safety Rating           | UL L  |
| Energy Star             | True  |
| Dimming Type            | Forv  |
|                         | Inca  |

25000 Hours grated tal & Plastic ar ite 8000000000 Listed - Damp Location е ward Phase (Triac or Incandescent)

#### **Electrical Characteristics**

| Watts                 | 12        |
|-----------------------|-----------|
| Volts                 | 120       |
| LED Chip Manufacturer | 3030      |
| Power Factor          | 0.9       |
| Operating Temperature | 0° to 40° |

#### **Light Characteristics**

| Brightness           | 700 Lumens |
|----------------------|------------|
| Color Accuracy (CRI) | 90         |
| Light Appearance     | Cool White |
| Color Temperature    | 4000K      |
| Beam Angle           | 120°       |

## **Product Data**

| Item Number             | 88361-SU                       |
|-------------------------|--------------------------------|
| Case Quantity           | 60.000000                      |
| Barcode on SKU          | 653703883618                   |
| Brand                   | Sunlite                        |
| Description             | MODULE/LED/3"/12W/40K/<br>D/AC |
| Energy Star File Number | 2301671                        |

## **Fixture Characteristics**

| Shape            | Square    |
|------------------|-----------|
| Number of Lights | 1 - Light |
| Mounting         | Other     |