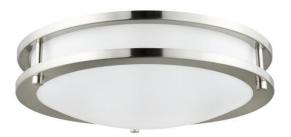

## LFX/DCO12/BN/SCT/15W/MV 12" SCT BRSH NCKL SUNLITE

## Sunlite 12" LED Double Band Fixture, 30K/40K/50K - CCT Tunable, Brushed Nickel Finish

Sunlite's LED ceiling fixtures are designed for years of maintenance-free service. The brushed nickel finish highlights the stylish and clean appearance that will compliment any decor. These dimmable fixtures have energy-efficient LED technology built-in, they are also ETL Listed for damp location installation with a life span of up to 50,000 hours. Ideal for offices, hotel rooms, bedrooms, bathrooms, kitchens, dining areas, entryways, or anywhere downlights is needed.