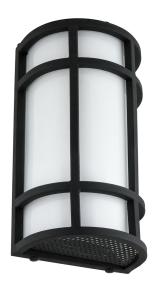

# sunlite

Add a classic touch to any home or business with this Sunlite LED 12-Inch Wall Sconce. The Mission-style design black metal frame holds an opaque white lens. Built in LEDs makes this a no maintenance lighting solution for home or commercial use. Suitable for indoor or outdoor use. This attractive fixture will provide up to 35,000 hours of reliable service, including mounting hardware, screws, wire nuts, and installation instructions.