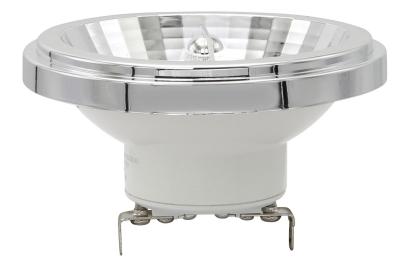

### AR111 Aluminum Reflector

## **Product Dimensions**

| Bulb Shape                 | AR111                | Package Dimension (in) | (W) 4.4 (H) 3 (D) 4.4 |
|----------------------------|----------------------|------------------------|-----------------------|
| Average Rated Hours        | 15000                | Package Weight (lb)    | 0.4                   |
| Base                       | Screw Terminal (G53) | Product Data           |                       |
| Average Life Span Years    | 14                   |                        |                       |
| Dimmable                   | No                   | Case Unit Rate         | 6                     |
|                            |                      | Pack Size              | 1                     |
| Electrical Characteristics |                      | Item UPC               | 653703810195          |
| Watts                      | 10                   | Warranty Years         | 3                     |
| Volts                      | 12                   | Package Type           | Box                   |
| Equivalent Wattage         | 50                   |                        |                       |