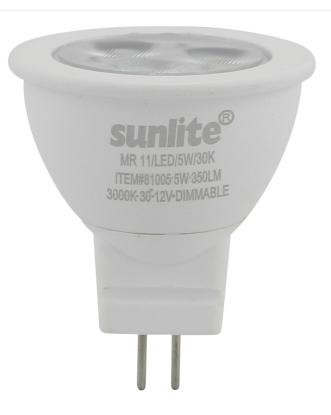

### **General Characteristics**

Bulb ShapeMR11Average Rated Hours30000FinishWhiteBase2-Pin (GU4)Average Life Span Years27

Dimmable

Material

laterial Plastic & Aluminum

Yes

### **Electrical Characteristics**

Watts5Volts12Equivalent Wattage35Power Factor0.9

**Temperature** -4°F - 113°F

### **Light Characteristics**

Lumens Brightness350Color Rendering Index CRI80CBCP800

Emitted Color Warm White

Color Temperature Kelvin3000KBeam Angle30°FlickerNo