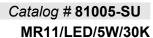

### **General Characteristics**

Bulb ShapeMR11Average Rated Hours30000FinishWhiteBase2-Pin (GU4)Average Life Span Years27

Dimmable

Material

laterial Plastic & Aluminum

Yes

### **Electrical Characteristics**

Watts5Volts12Equivalent Wattage35Power Factor0.9

**Temperature** -4°F - 113°F

### **Light Characteristics**

Lumens Brightness350Color Rendering Index CRI80CBCP800

Emitted Color Warm White

Color Temperature Kelvin3000KBeam Angle30°FlickerNo