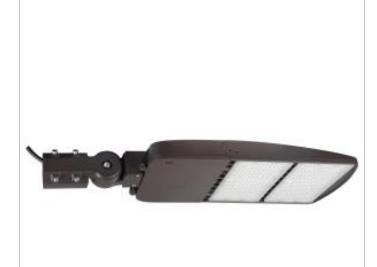

## **NUVO 65-846**

240W LED AREA LIGHT TYPE III

Notes

| General      |            |
|--------------|------------|
| Status       | Active     |
| Fixture Type | Area Light |
| Finish       | Bronze     |
| Wattage      | 240W       |
| Lumen Output | 31481L     |
| CCT (Kelvin) | 4000K      |
| Temperature  | Cool White |
| IP Rating    | IP65       |