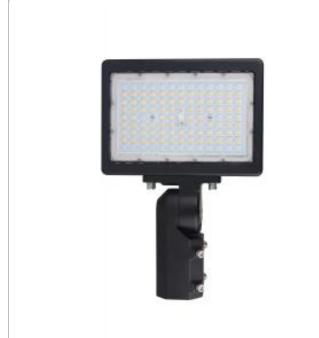

## **NUVO 65-619**

150W LED FLOOD LIGHT

Notes

| General                   |             |
|---------------------------|-------------|
| Status                    | Active      |
| Substitute                | 65-619R1    |
| Fixture Type              | Flood Light |
| Finish                    | Bronze      |
| Wattage                   | 150W        |
| Lumen Output              | 19500L      |
| CCT (Kelvin)              | 4000K       |
| Temperature               | Cool White  |
| IP Rating                 | IP65        |
| Indoor or Outdoor Fixture | Outdoor     |