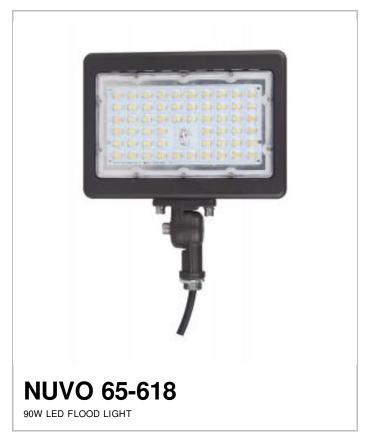

## Notes

| v.BulbAmerica.com<br>ith coupon code 5PDF |                                          |
|-------------------------------------------|------------------------------------------|
| General                                   |                                          |
| Status                                    | Active                                   |
| Fixture Type                              | Flood Light                              |
| Finish                                    | Bronze                                   |
| Wattage                                   | 90W                                      |
| Lumen Output                              | 12758L                                   |
| CCT (Kelvin)                              | 5000                                     |
| Temperature                               | Natural Light                            |
| IP Rating                                 | IP65                                     |
| Indoor or Outdoor Fixture                 | Outdoor                                  |
| Specifications                            |                                          |
| Technology                                | LED                                      |
| CRI                                       | 80+                                      |
| Voltage                                   | 120V-277V                                |
| Beam Angle                                | 150                                      |
| Rated Hours                               | 50000                                    |
| Operating Temperature                     | -40C (-40F) to a maximum of +50C (+122F) |

| Material     | Aluminum Alloy |  |
|--------------|----------------|--|
| Dimensions   |                |  |
| Height (in.) | 2.25           |  |
| Width (in.)  | 10.44          |  |
| Length (in.) | 11.50          |  |