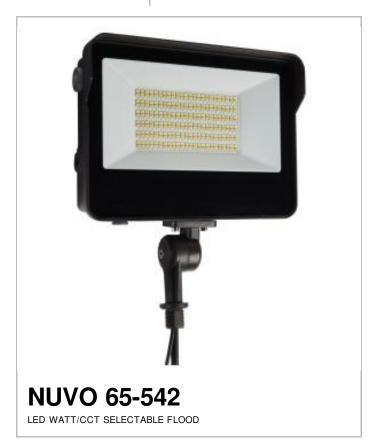

## SATCO NUVO

Project Name

Location

Prepared By

| N | ha | ۰ |
|---|----|---|
|   |    |   |

[www] 02-27-2023 01:58:

| vith coupon code 5PDF     |                                                     |
|---------------------------|-----------------------------------------------------|
| General                   |                                                     |
| Status                    | Active                                              |
| Fixture Type              | Flood Light                                         |
| Finish                    | Bronze                                              |
| Wattage                   | 45W/60W/80W                                         |
| Lumen Output              | 5400L-11200L                                        |
| CCT (Kelvin)              | 3000K/4000K/5000K                                   |
| Temperature               | Warm to Cool White                                  |
| IP Rating                 | IP66                                                |
| Indoor or Outdoor Fixture | Outdoor                                             |
| Specifications            |                                                     |
| Technology                | LED                                                 |
| CRI                       | 80                                                  |
| Voltage                   | 120V-347V                                           |
| Beam Angle                | 150x140                                             |
| Rated Hours               | 50000                                               |
| Operating Temperature     | -30C (-22F) to +45C (+113F)                         |
| Dimmable                  | Yes-Dimmable                                        |
| Dimming Note              | 0-10V Dimming Only                                  |
| Photocell or Sensor       | Has Photocell                                       |
| Lens Material             | Tempered Glass                                      |
| Surge Protection          | Built-in surge protection - 6KV                     |
| Weight (lb.)              | 2.44                                                |
| Material                  | Die Cast Aluminum                                   |
| Dimensions                |                                                     |
| Height (in.)              | 3.07                                                |
| Width (in.)               | 11.68                                               |
| Length (in.)              | 9.65                                                |
|                           | 0.00                                                |
| Compliance                |                                                     |
| Safety Listing            | cULus                                               |
| Location Rating           | Wet                                                 |
| Energy Star               | No                                                  |
| DLC Approved              | Yes                                                 |
| DLC ID                    | S-HIQURN                                            |
| CA T20 / T24 Rationale    | T20 Exempt - Fixtures Not Regulated                 |
| California Status         | Lawful for sale in California                       |
| Title 20 / 24 Status      | Lawful for sale                                     |
| California Prop 65        | Lead                                                |
| RoHS Compliant            | Yes                                                 |
| FCC Compliant             | Yes                                                 |
| SDS Sheet                 | LED_Fixture                                         |
| Additional Information    |                                                     |
| Specification Note        | NEMA Distribution: 7V x 7H                          |
| Installation Notes        | Height will change with different mounting options. |
|                           | E.V. III II I EII                                   |