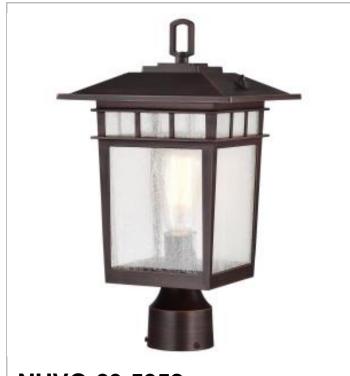

## **NUVO 60-5952**

COVE NECK 1LT OUTDOOR LG POST

## Notes

| General                   |               |
|---------------------------|---------------|
| Status                    | Active        |
| Collection                | Cove Neck     |
| Finish                    | Rustic Bronze |
| Style                     | Craftsman     |
| Number of Lamps           | 1             |
| Height (in.)              | 16.14         |
| Width (in.)               | 9.00          |
| Length (in.)              | 9.00          |
| Indoor or Outdoor Fixture | Outdoor       |

| Specifications     |                           |
|--------------------|---------------------------|
| Base               | Medium                    |
| Bulb Type          | Incandescent              |
| Max Wattage        | 100W                      |
| Voltage            | 120V                      |
| Bulb Included      | No                        |
| Glass Description  | Seeded Glass              |
| Fabric Description | Glass                     |
| Weight (lb.)       | 3.61                      |
| Fixture Type       | Post Lantern              |
| Fixture Material   | Die-Cast Aluminum / Glass |
|                    |                           |