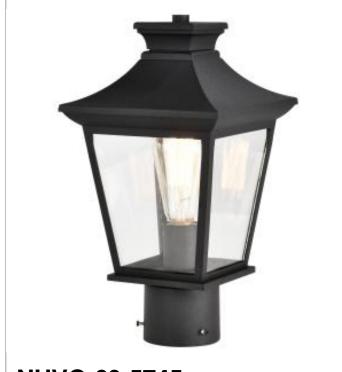

## **NUVO 60-5745**

JASPER 1LT OUTDOOR POST

## Notes

| General                   |             |
|---------------------------|-------------|
| Status                    | Active      |
| Collection                | Jasper      |
| Finish                    | Matte Black |
| Style                     | Traditional |
| Number of Lamps           | 1           |
| Height (in.)              | 13.94       |
| Width (in.)               | 7.52        |
| Length (in.)              | 7.52        |
| Indoor or Outdoor Fixture | Outdoor     |