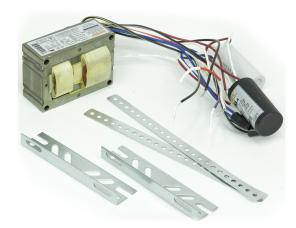

# Sunlite SB100/H/QT Quad Tap Ballast Kit

With Sunlite's quad tap ballast kits, you're given the ability to power most compatible multi-volt High Pressure Sodium lamps safely and with ease. From 70 watts to 400 watts, Sunlite provides a model that will work for you.

- Use With 1 70 Watt S62 HPS Lamp
- Voltage 120/208/240/277
- · Ground Ballast Core And Capacitor Case
- Quad Tap: 60Hz, UL Listed
- SB70/H/QT